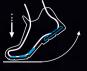

## DYNAMIC DUOMAX®

:: Next generation DUOMAX® SYSTEM provides greater comfort and enhances gait efficiency.

GEL<sup>TM</sup> CUSHIONING SYSTEM IN FORE- AND REARFOOT :: The GEL<sup>TM</sup> ELEMENTS attenuate shock during impact and toe-off phases, and allow movement in multiple planes as the foot transitions through the gait cycle.