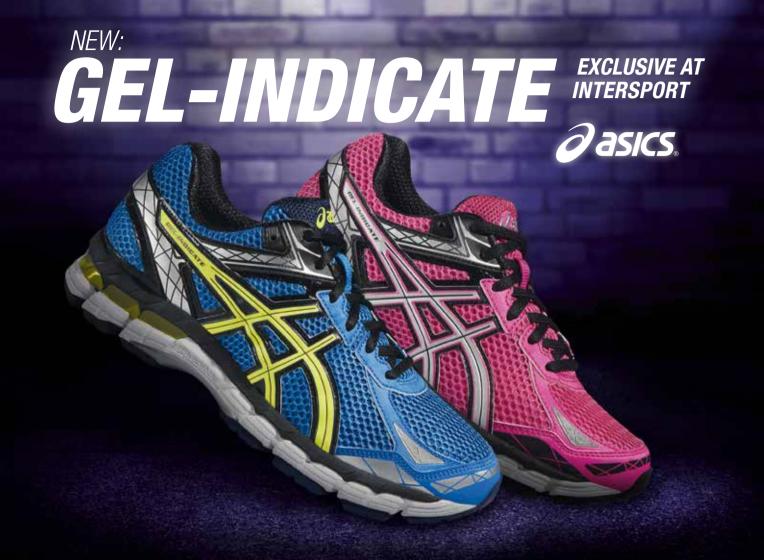

THE ASICS GEL-INDICATE OFFERS THESE TECHNOLOGIES:



## FLUIDRIDE® 2.0

:: The FluidRide® 2.0 technology combines two brand new midsole materials: SUPER SpEVA®, which offers 20% more rebound potential than normal SpEVA®, and Super SOLYTE®, which is 15% lighter. Their combination with the new outsole design, provides an even more dynamic run.



## DYNAMIC DUOMAX®

:: Next generation DUOMAX® SYSTEM provides greater comfort and enhances gait efficiency.





GEL<sup>TM</sup> CUSHIONING SYSTEM IN FORE- AND REARFOOT :: The GEL<sup>TM</sup> ELEMENTS attenuate shock during impact and toe-off phases, and allow movement in multiple planes as the foot transitions through the gait cycle.