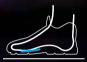

## FLUIDRIDE® 2.0

:: The FluidRide® 2.0 technology combines two brand new midsole materials: SUPER SpEVA®, which offers 20% more rebound potential than normal SpEVA®, and Super SOLYTE®, which is 15% lighter. Their combination with the new outsole design, provides an even more dynamic run.