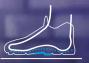

## DYNAMIC DUOMAX®

:: Next generation DUOMAX® SYSTEM provides greater comfort and enhances gait efficiency.

GEL<sup>TM</sup> CUSHIONING SYSTEM IN FORE- AND REARFOOT :: The GEL<sup>TM</sup> ELEMENTS attenuate shock during impact and toe-off phases, and allow movement in multiple planes as the foot transitions through the gait cycle.